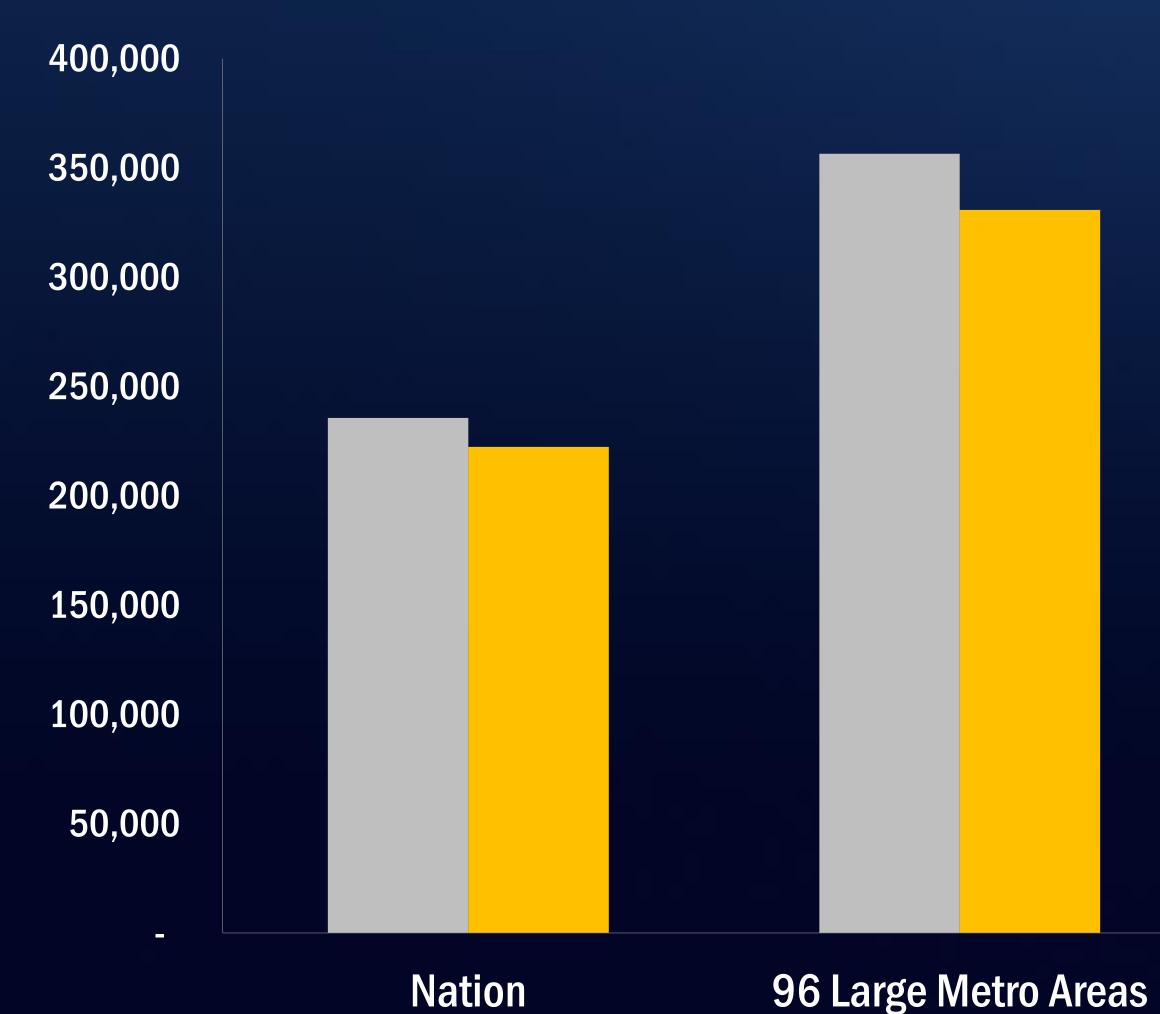

### Number of jobs near the typical resident in 2000 and 2012, by community type

Rural